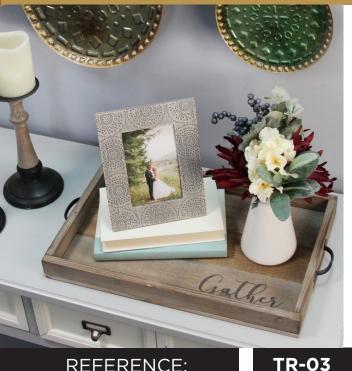

## MODERN FARMHOUSE GATHER WOOD & METAL TRAY

## **DESCRIPTION:**

Make your home decor more inviting with the handcrafted Modern Farmhouse "Gather" Wood and Metal Tray. The distressed wood finish of this hand crafted tray gives the design a charming and rustic quality. Imprinted in black is the word "Gather" that is sure to make guests feel welcome. The handle is a nice contrast to the wood, giving it a modern flair so that this tray can be displayed in multiple design aesthetics. This stylish tray will look great on your coffee table, ottoman, shelf or kitchen counter. Intended for decorative use only. 18" L x 12" W x 1.75" H