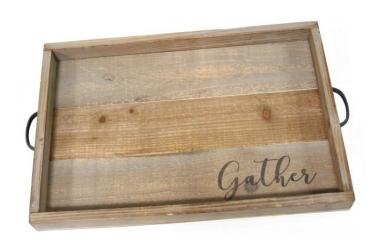

## MODERN FARMHOUSE GATHER WOOD & METAL TRAY

## **DESCRIPTION:**

Make your home decor more inviting with the handcrafted Modern Farmhouse "Gather" Wood and Metal Tray. The distressed wood finish of this hand crafted tray gives the design a charming and rustic quality. Imprinted in black is the word "Gather" that is sure to make guests feel welcome. The handle is a nice contrast to the wood, giving it a modern flair so that this tray can be displayed in multiple design aesthetics. This stylish tray will look great on your coffee table, ottoman, shelf or kitchen counter. Intended for decorative use only. 18" L x 12" W x 1.75" H